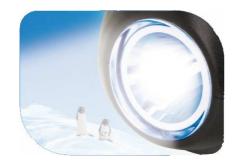

## Makes ecofriendly flashlights fun for kids!

The POWERplus® Penguin is a hand-squeezing flashlight in the shape of a Penguin. Generate power by squeezing the handle.

The Penguin is very attractive and suitable for children, ideal as a night lamp, and educational at the same time. Teach children not to use batteries but generate electricity by themselves!

The Penguin flashlight can stand in an upright position, using the 'feet' of the Penguin.

Hand-squeezing for power generation

Penguin shaped LED Flashlight

Ultra bright LED