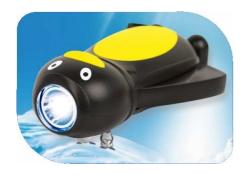

## The POWERplus® Penguin Penguin Shaped DYNAMO LED FLASHLIGHT

## Makes ecofriendly flashlights fun for kids!

The POWERplus® Penguin is a hand-squeezing flashlight in the shape of a Penguin. Generate power by squeezing the handle.

The Penguin is very attractive and suitable for children, ideal as a night lamp, and educational at the same time. Teach children not to use batteries but generate electricity by themselves!

The Penguin flashlight can stand in an upright position, using the 'feet' of the Penguin.

Hand-squeezing for power generation

Penguin shaped LED Flashlight

Ultra bright LED