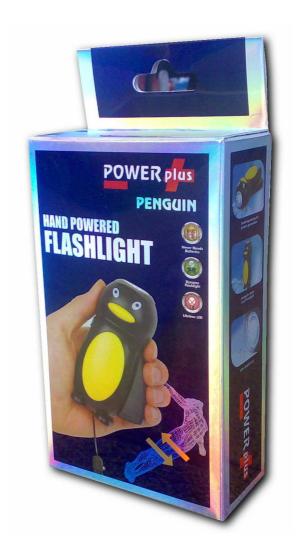

## The POWERplus® Penguin Penguin Shaped DYNAMO LED FLASHLIGHT

## Makes ecofriendly flashlights fun for kids!

The POWERplus® Penguin is a hand-squeezing flashlight in the shape of a Penguin. Generate power by squeezing the handle.

The Penguin is very attractive and suitable for children, ideal as a night lamp, and educational at the same time. Teach children not to use batteries but generate electricity by themselves!

The Penguin flashlight can stand in an upright position, using the 'feet' of the Penguin.

Hand-squeezing for power generation

Penguin shaped LED Flashlight

Ultra bright LED